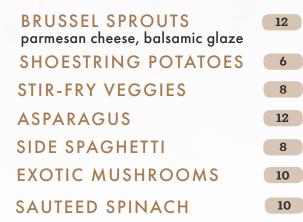

# SHAREABLE SIDES

tomatoes, chianti, mezzi rigatoni, whipped ricotta, herbs, parmesan

### FRENCH DIP

1lb of shaved prime rib, au jus, horseradish cream sauce

4

add on to entree: brussel sprouts | spinach | exotic mushrooms | asparagus

4

38

40

\* CONSUMING RAW OR UNDERCOOKED MEATS, POULTRY, SEAFOOD, SHELLFISH OR EGGS MAY INCREASE YOUR RISK OF FOODBORNE ILLNESS, ESPECIALLY IF YOU HAVE CERTAIN MEDICAL CONDITIONS OUT OF CONSIDERATION OF OUR GUESTS WHO ARE WAITING, WE MAY ASK FOR YOUR TABLE ONCE YOU'VE FINISHED YOUR MEAL